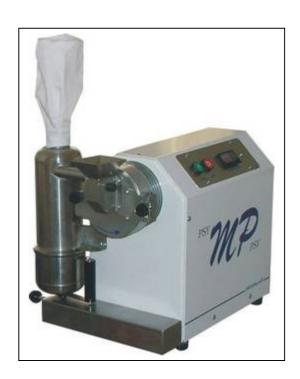

## HAMMER MILL PSY

Tél. / Fax: 33 1 40 85 88 65

## **FEATURES**

- Hammer mill
- Cyclone effect
- Self cleaning
- Sieve 0.8mm
- Compatible with NIR analysis
- Compatible with Falling Time & Gluten analysis
- Capacity 300 grams in 30-50 seconds

The PSY performs a particle size distribution compatible with various type of analysis and products, and in accordance with several international norms (e.g. ICC and ISO for Falling time, Near Infrared and Gluten analysis).